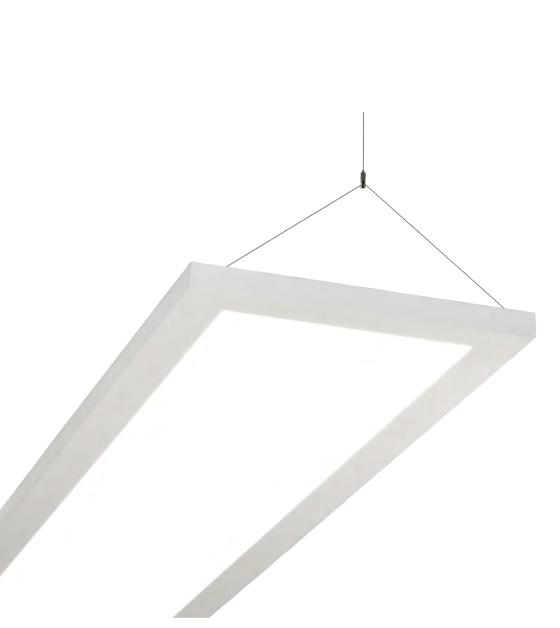

## Brooklyn LED Bi-Directional Panel Supplied c/w Integral Driver and Suspension Kit

- High performance . bi-directional suspendable LED panel
- Integral LED driver provides a unique aesthetically pleasing design
- White anodised aluminium frame
- Supplied c/w 1.2m suspension kit as standard
- LED lifespan L70 50,000 hours
- 1-10V dimmable as standard