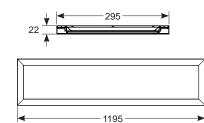

## Brooklyn LED Bi-Directional Panel Supplied c/w Integral Driver and Suspension Kit

- High performance . bi-directional suspendable LED panel
- Integral LED driver provides a unique aesthetically pleasing design
- White anodised aluminium frame
- Supplied c/w 1.2m suspension kit as standard
- LED lifespan L70 50,000 hours
- 1-10V dimmable as standard